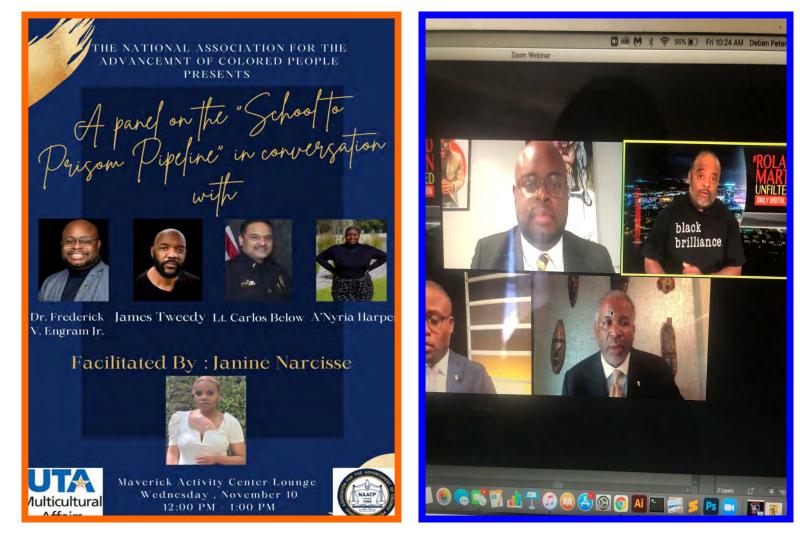

### **NAACP** Panel Discussion

Dr. Frederick Engram was a featured panelist for the NAACP's discussion on the "School to Prison Pipeline." He was a natural fit for this event since he teaches a class on this topic!

Also, **Bro. Dr. Engram** was a featured panelist for a virtual discussion featuring various prominent members of **Alpha Phi Alpha Fraternity, Inc.** —including Bro. Roland Martin, who served as the keynote speaker for **CAAS' 10th Annual Opening Lecture** in September.