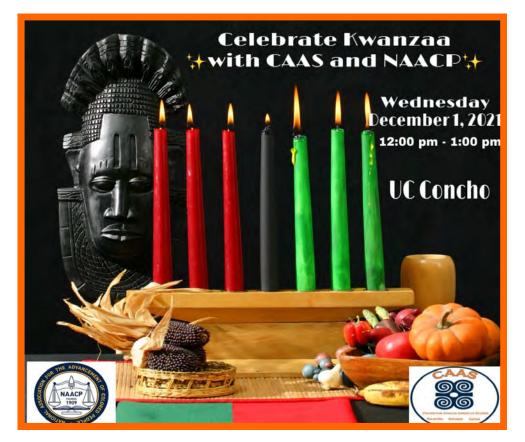

#### **CAAS Afternoon of Arts & Letters**

#### **CAAS Afternoon of Arts & Letters**

In December, CAAS held its **"Afternoon of Arts & Letters."** As always, **Dr. Safisha Hill** led students, staff, and faculty in recognizing the **Nguzo Saba—the Seven Principles of Kwanzaa**. Her **Afrocentric** perspective always elevates the room and captures people's attention.