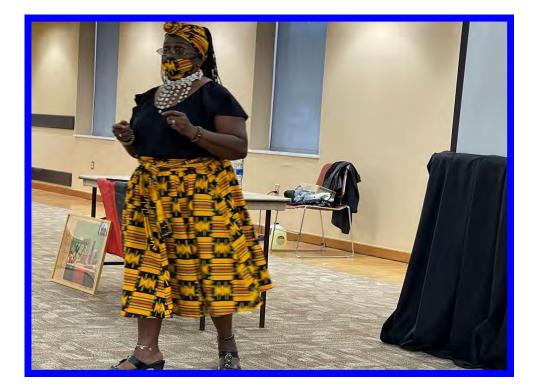

#### **CAAS Afternoon of Arts & Letters**

In December, CAAS held its **"Afternoon of Arts & Letters."** As always, **Dr. Safisha Hill** led students, staff, and faculty in recognizing the **Nguzo Saba—the Seven Principles of Kwanzaa**. Her **Afrocentric** perspective always elevates the room and captures people's attention.