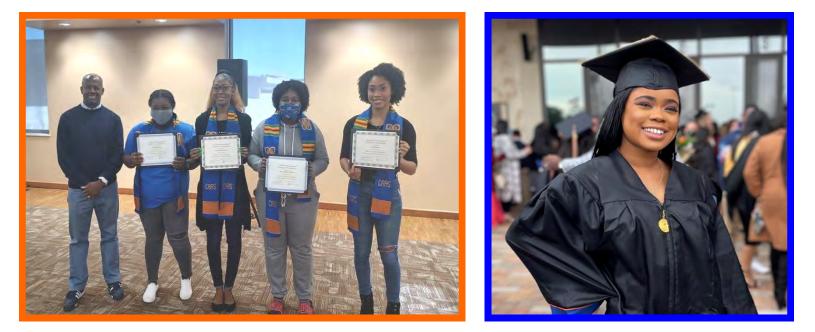

We also recognized students graduating with a **minor in African American Studies, and Jai'Lah Johnson our Social Work intern!** We wish the following students all the best in their future endeavors. **Congratulations!** 

> Chantinia Chandler Kalvary Cooper Ariel Sibley Colbi Suldon Ebonee Richards Taylor Jazzmyne Woodson